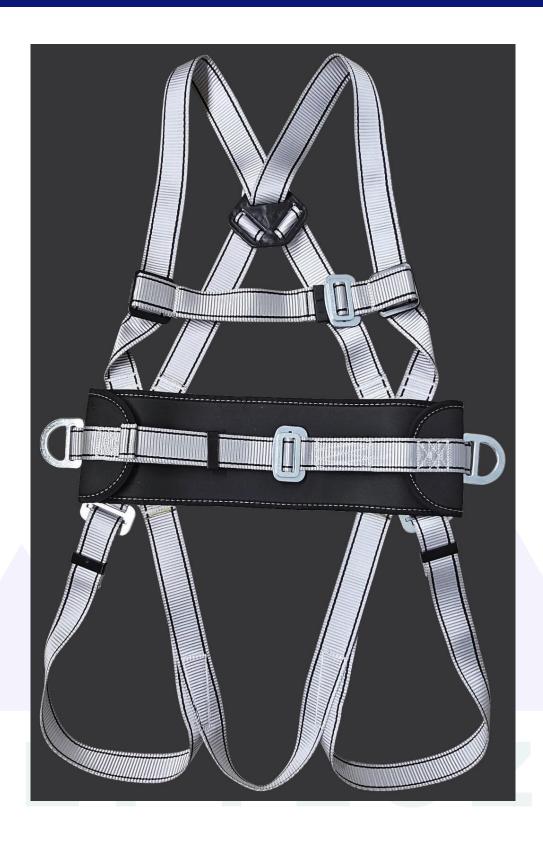

## TD11-0811-2501-GT0849-C01

Category: III.

**Designation:** FULL BODY HARNESS with WORK POSITIONING BELT

Brand: -

Model: KP 30

Requirement: EN 361:2002

EN 358:2018

Classification: -

**Description:** Full body harness has one dorsal attachment D-ring (A) for fall arrest. Work positioning belt has 2

lateral D-rings for work positioning.

License holder: KARAM IŞ GÜVENLIĞI EKIP.DIŞ.TIC.SAN.LTD.ŞTI.